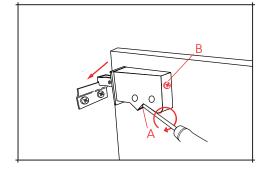

Screw A adjusts the height of the unit
 Screw B tightens the unit against the wall.

Locate the fixing brackets onto the wall

fixings and adjust to tighten to the wall.

6.
60cm + models:
Locate the brackets on the furniture to
the mounting plates on the wall.
Secure the unit to the wall by
tightening the nuts with a spanner.