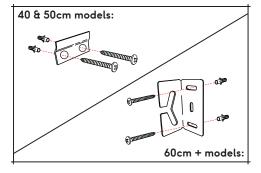

Make sure that there are no hidden pipes or cables in the wall before drilling. Drill 2 holes per mounting plate using a suitable drill bit to a depth of 55mm.

The fixings supplied are for solid walls.
For hollow or stud walls use specialist fixings.

Screw A adjusts the height of the unit
 Screw B tightens the unit against the wall.

Locate the fixing brackets onto the wall

fixings and adjust to tighten to the wall.

6.
60cm + models:
Locate the brackets on the furniture to
the mounting plates on the wall.
Secure the unit to the wall by
tightening the nuts with a spanner.