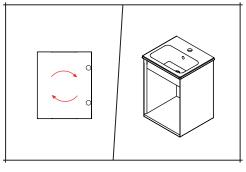

3.
40cm models: One door units will arrive with the door disassembled. Decide on either Right or Left hand opening.
Secure the hinges to the door. Make sure to align accurately before securing. Next, fix the door & hinges to the carcass through the predrilled pilot holes, then cover the opposite pilot holes using the stickers provided.