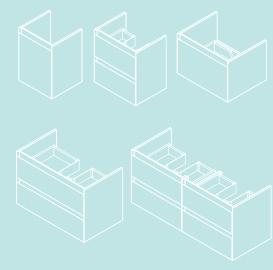

3.
40cm models: One door units will arrive with the door disassembled. Decide on either Right or Left hand opening.
Secure the hinges to the door. Make sure to align accurately before securing. Next, fix the door & hinges to the carcass through the predrilled pilot holes, then cover the opposite pilot holes using the stickers provided.

50cm + models: It may be easier to install the unit if the drawer is removed.

To remove the drawer from the unit, fully extend the drawer. Under either side of the drawer on the runners there are two clips that will release the drawer.