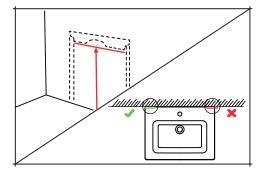

## **INSTALLATION INSTRUCTIONS**

Wall Mounted Furniture

Matte White, Matte Anthracite, English Oak 40cm / 50cm / 60cm / 80cm 100cm / 120cm

saneux

4 V5.AJ.01/23

I.
Mark the location of both mounting plates ensuring that they are positioned inside the side panels of the unit. The recommended height for the top face of the basin is 850mm.

Make sure that there are no hidden pipes or cables in the wall before drilling. Drill 2 holes per mounting plate using a suitable drill bit to a depth of 55mm.

The fixings supplied are for solid walls.
For hollow or stud walls use specialist fixings.