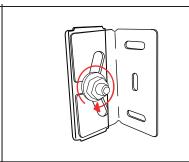

3.
40cm models: One door units will arrive with the door disassembled. Decide on either Right or Left hand opening.
Secure the hinges to the door. Make sure to align accurately before securing. Next, fix the door & hinges to the carcass through the predrilled pilot holes, then cover the opposite pilot holes using the stickers provided.