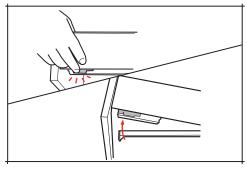

50cm + models: It may be easier to install the unit if the drawer is removed.

To remove the drawer from the unit, fully extend the drawer. Under either side of the drawer on the runners there are two clips that will release the drawer.