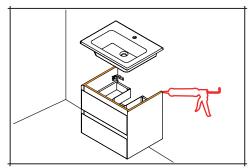

5.

40/50cm models:

Make all plumbing connections and test for any leaks.
We recommend the following saneux

waste accessories:

WA005 - Low profile waste trap.

530S- Click waste. WA006 - Super low profile waste trap

WA006 - Super low profile waste trap & click waste.

Secure the basin to the unit using a silicone sealant.

IMPORTANT: Seal the edges between the basin/countertop and the furniture.